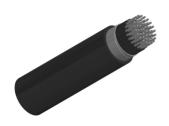

#### CABLE CONSTRUCTION

Conductors: Tinned stranded copper, class 2 according to IEC 60228 & BS6360

Insulation: LSZH or EPR Type GP4 to BS7655 Wrapping: Plastic tape(s) with overlapping

Sheath: LSZH

#### **DIMENSION AND PARAMETERS**

| No. of Cores × Cross- sectional Area | No./Nominal<br>Diameter<br>of Strands | Nominal<br>Insulation<br>Thickness | Nominal<br>Sheath<br>Thickness | Overall<br>Diameter<br>(min.) | Overall<br>Diameter<br>(max.) | Approx.<br>Weight | max.<br>conductor<br>resistance |
|--------------------------------------|---------------------------------------|------------------------------------|--------------------------------|-------------------------------|-------------------------------|-------------------|---------------------------------|
| No.×mm²                              | no./mm                                | mm                                 | mm                             | mm                            | mm                            | kg/km             | Ω/km                            |
| 48x1.5                               | 7/0.53                                | 0.8                                | 2.4                            | 28.1                          | 35.1                          | 1280              | 12.2                            |