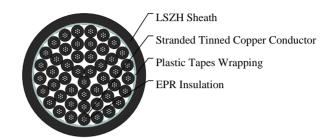

#### CABLE CONSTRUCTION

Conductors: Tinned stranded copper, class 2 according to IEC 60228 & BS6360

Insulation: LSZH or EPR Type GP4 to BS7655 Wrapping: Plastic tape(s) with overlapping

Sheath: LSZH